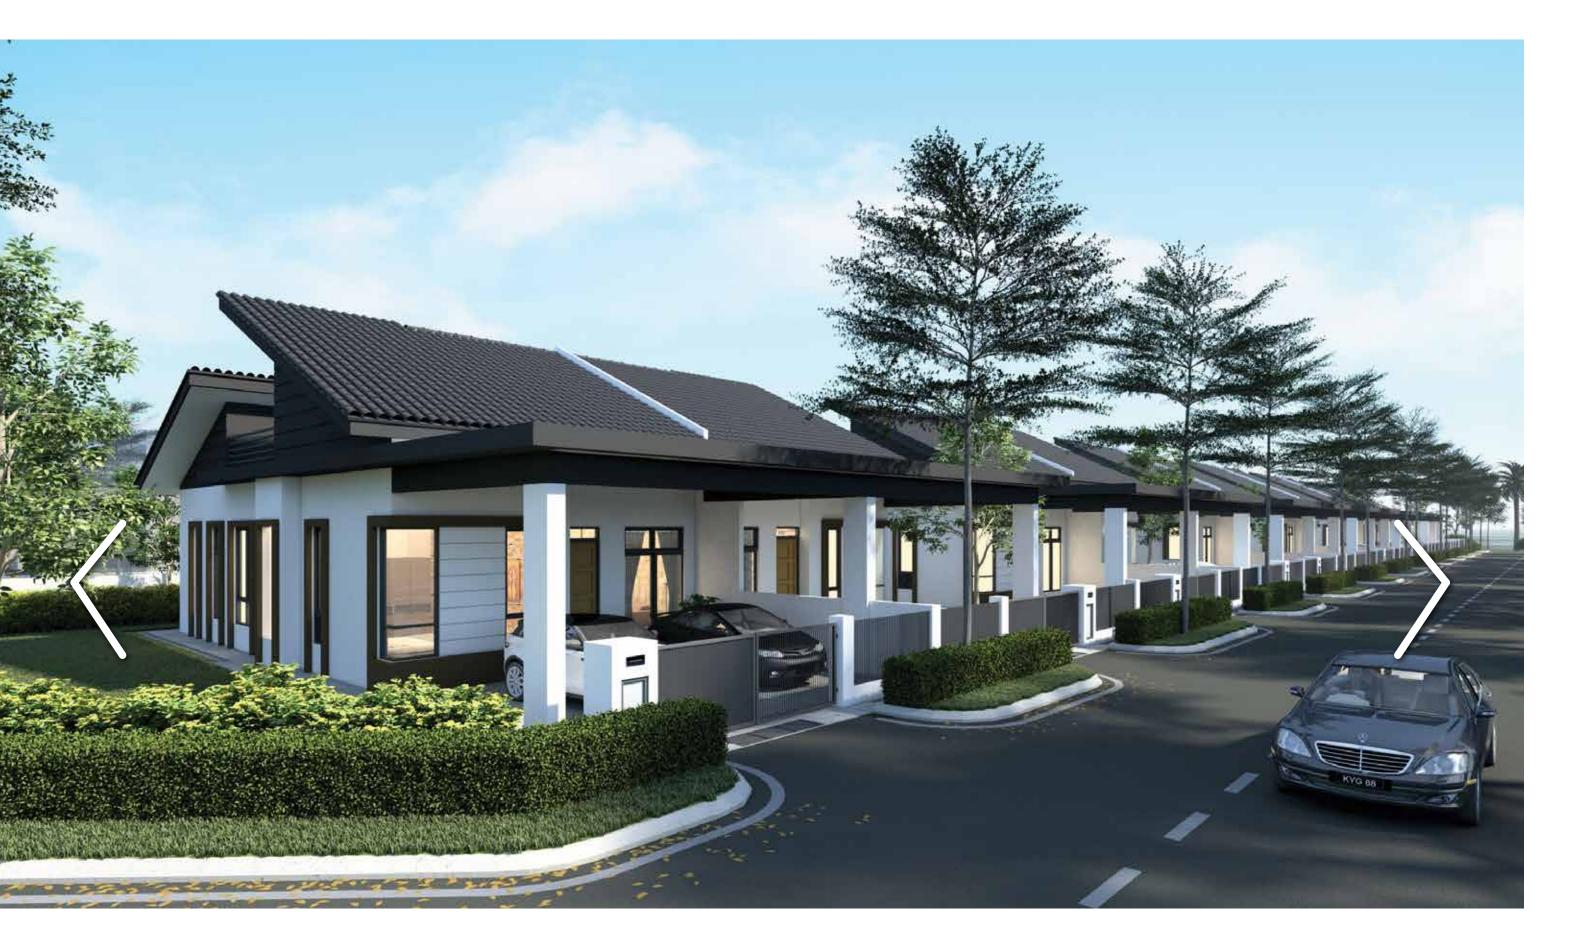

## Taman Seri Siakap

Bagan Serai, Perak

#### **Quality Living In Harmony And Serenity**

Single Storey Semi-D

Type B Type A Built-Up: 957 sq ft Built-Up: 969 sq ft Lot Area: 2,800 sq ft Lot Area: 2,846 sq ft No. of Rooms: 2+1 No. of Rooms: 2+1 No. of Bathrooms: 2 No. of Bathrooms: 2