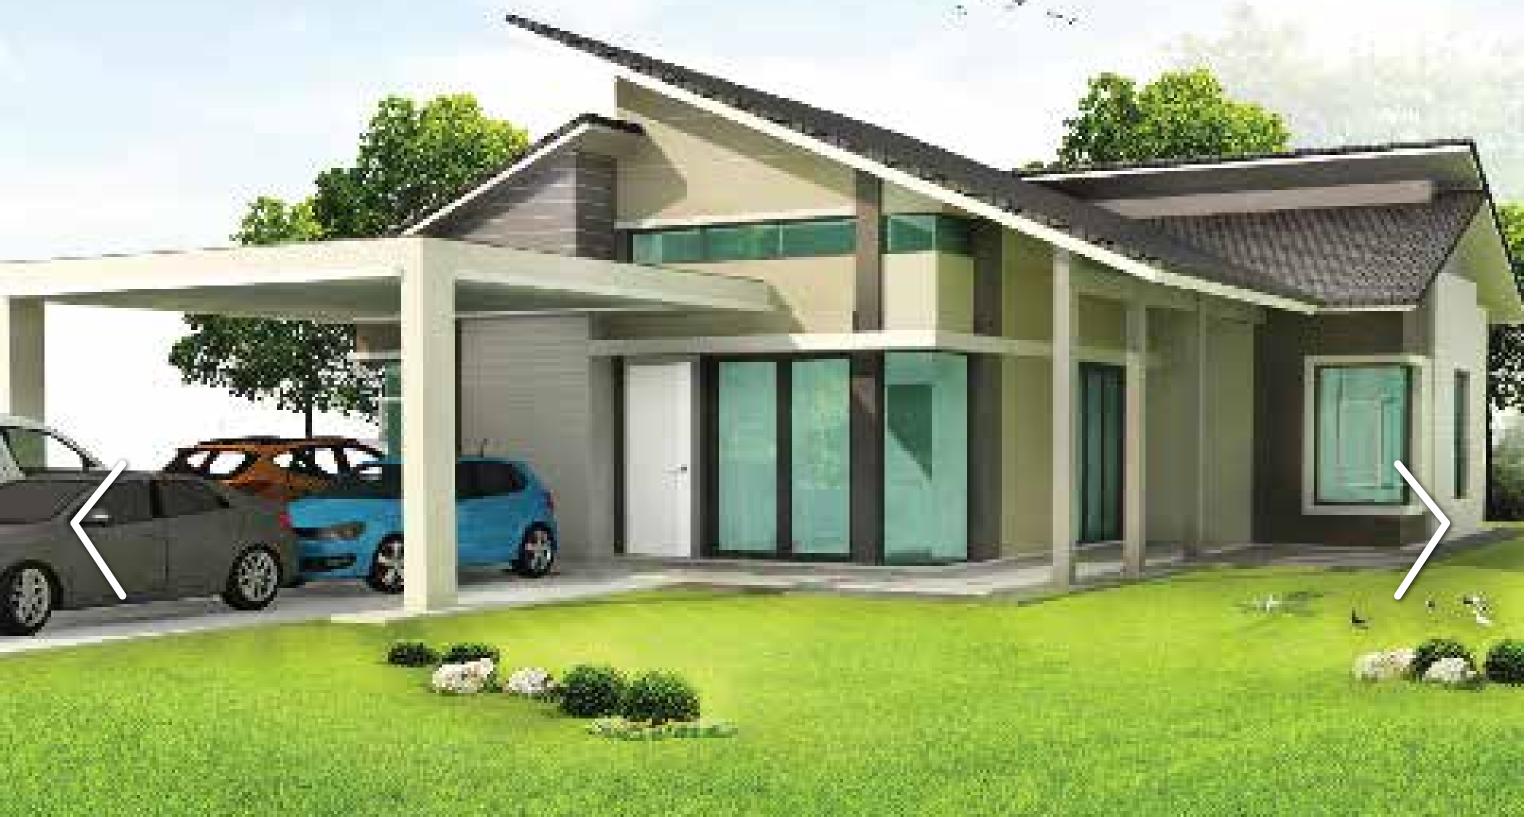

# Taman Kangkong Indah

Lunas

### Spacious And Living Comfort With An Affordable Price

Single Storey Semi-Detached

Type A Type B Built-Up: 24' x 46' Lot Area: 34' x 85' Built-Up: 28' x 48' Lot Area: 40' x 100'

Single Storey Bungalow

Type A Type B Built-Up: 42'6" x 50' Built-Up: 29' x 52' Lot Area: 37' x 86' Lot Area: 115' x 100'